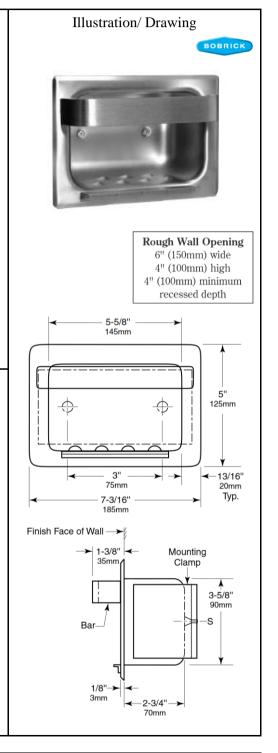

#### installation:

Provide framed rough wall opening 6" wide x 4" high (150 x 100mm). Minimum recessed depth to finish face of wall is 4" (100mm). Insert unit into rough wall opening and center unit in width of opening making sure that the front edges of the mounting clamp are engaged behind the wall material on both sides of the rough wall opening. Secure unit in place by drawing the mounting clamp up to the back surface of the wall material with the mounting screws (2) furnished by Bobrick.

### specification:

Recessed heavy-duty soap dish with bar shall be type-304 stainless steel with matte polished finish. Shell and flange shall be 19 gauge (1.0mm) with drawn and beveled, one-piece, seamless construction. Bar shall be 3/16" (5mm) thick stainless steel and is welded to front of shell flange. Unit shall be equipped with a 22-gauge (0.8mm) retaining lip and furnished with machine screws.